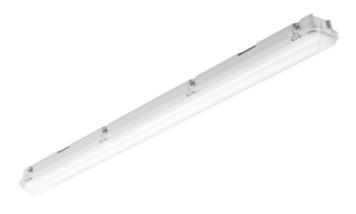

## Duna

Duna Emergency 1hour med 5x2,5mm2 through-wiring and Opal PC diffuser. Batteries for emergency: 1 year warranty. Indoor use or outdoor under roof.

| SPECIFICATIONS           |                        |
|--------------------------|------------------------|
| Lightsource Type:        | LED (built in)         |
| System Power [W]:        | 47W                    |
| CCT (Color Temperature): | 4000K                  |
| CRI / Ra:                | 80                     |
| Lens (Diffuser):         | Opal                   |
| Dimming:                 | None                   |
| System Voltage [V]:      | 230V 50Hz              |
| Connection:              | Terminal               |
| Mounting:                | Surface, Wall, Ceiling |
| Lifetime [h]:            | L80B10: 100 000h       |
| Through-wiring (mm2):    | 5x2,5                  |
| Color:                   | Grey                   |
| Length [mm]:             | 157mm                  |
| Emergency light [h]:     | 1 hour                 |
|                          |                        |