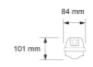

## Duna

Duna Emergency 1hour med 5x2,5mm2 through-wiring and Opal PC diffuser. Batteries for emergency: 1 year warranty. Indoor use or outdoor under roof.

| SPECIFICATIONS           |                        |
|--------------------------|------------------------|
| Lightsource Type:        | LED (built in)         |
| System Power [W]:        | 47W                    |
| CCT (Color Temperature): | 4000K                  |
| CRI / Ra:                | 80                     |
| Lens (Diffuser):         | Opal                   |
| Dimming:                 | None                   |
| System Voltage [V]:      | 230V 50Hz              |
| Connection:              | Terminal               |
| Mounting:                | Surface, Wall, Ceiling |
| Lifetime [h]:            | L80B10: 100 000h       |
| Through-wiring (mm2):    | 5x2,5                  |
| Color:                   | Grey                   |
| Length [mm]:             | 157mm                  |
| Emergency light [h]:     | 1 hour                 |
|                          |                        |