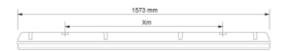

## Duna

Duna Emergency 1hour med 5x2,5mm2 through-wiring and Opal PC diffuser. Batteries for emergency: 1 year warranty. Indoor use or outdoor under roof.

| SPECIFICATIONS           |                        |
|--------------------------|------------------------|
| Lightsource Type:        | LED (built in)         |
| System Power [W]:        | 47W                    |
| CCT (Color Temperature): | 4000K                  |
| CRI / Ra:                | 80                     |
| Lens (Diffuser):         | Opal                   |
| Dimming:                 | None                   |
| System Voltage [V]:      | 230V 50Hz              |
| Connection:              | Terminal               |
| Mounting:                | Surface, Wall, Ceiling |
| Lifetime [h]:            | L80B10: 100 000h       |
| Through-wiring (mm2):    | 5x2,5                  |
| Color:                   | Grey                   |
| Length [mm]:             | 157mm                  |
| Emergency light [h]:     | 1 hour                 |
|                          |                        |