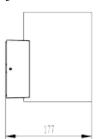

## Dalim Up or Down 1200lm 40° 20W Dark Grey Phasecu

Dalim are a wall mounted outdoor luminaire. Suited for larger buildings.

Quickconnect for easy installation.

| CDECIFICATIONS              |               |
|-----------------------------|---------------|
| SPECIFICATIONS              |               |
| Lightsource Type:           | ED (built in) |
| System Power [W]: 20        | ow            |
| CCT (Color Temperature): 30 | 000K          |
| CRI / Ra: 80                | 0             |
| Lumen Output: 11            | 101lm         |
| Lumen LED (tc=25):          | 200lm         |
| Beam Angle: 40              | 0°            |
| Lens (Diffuser):            | llear         |
| Dimming:                    | hase-Cut      |
| System Voltage [V]: 23      | 30V 50Hz      |
| Connection: Q               | QuickConnect  |
| Mounting: Su                | urface, Wall  |
| Lifetime [h]:               | 80: 100 000h  |
| Color: Da                   | ark Grey      |
| Length [mm]:                | 77mm          |
| Height [mm]:                | 85mm          |
| Width [mm]:                 | 40mm          |
| Weight [kg]:                | ,8kg          |