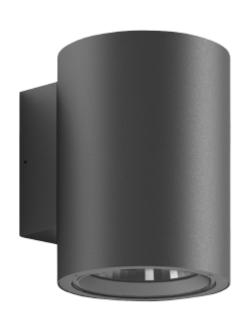

## Dalim Up or Down 1200lm 40° 20W Dark Grey Phasecu

Dalim are a wall mounted outdoor luminaire. Suited for larger buildings.

Quickconnect for easy installation.

| CDECIFICATIONS              |               |
|-----------------------------|---------------|
| SPECIFICATIONS              |               |
| Lightsource Type:           | ED (built in) |
| System Power [W]: 20        | ow            |
| CCT (Color Temperature): 30 | 000K          |
| CRI / Ra: 80                | 0             |
| Lumen Output: 11            | 101lm         |
| Lumen LED (tc=25):          | 200lm         |
| Beam Angle: 40              | 0°            |
| Lens (Diffuser):            | llear         |
| Dimming:                    | hase-Cut      |
| System Voltage [V]: 23      | 30V 50Hz      |
| Connection: Q               | QuickConnect  |
| Mounting: Su                | urface, Wall  |
| Lifetime [h]:               | 80: 100 000h  |
| Color: Da                   | ark Grey      |
| Length [mm]:                | 77mm          |
| Height [mm]:                | 85mm          |
| Width [mm]:                 | 40mm          |
| Weight [kg]:                | ,8kg          |