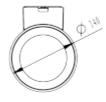

## Dalim Up or Down 1200lm 40° 20W Dark Grey Phasecu

Dalim are a wall mounted outdoor luminaire. Suited for larger buildings.

Quickconnect for easy installation.

| CDECIFICATIONS              |               |
|-----------------------------|---------------|
| SPECIFICATIONS              |               |
| Lightsource Type:           | ED (built in) |
| System Power [W]: 20        | ow            |
| CCT (Color Temperature): 30 | 000K          |
| CRI / Ra: 80                | 0             |
| Lumen Output: 11            | 101lm         |
| Lumen LED (tc=25):          | 200lm         |
| Beam Angle: 40              | 0°            |
| Lens (Diffuser):            | llear         |
| Dimming:                    | hase-Cut      |
| System Voltage [V]: 23      | 30V 50Hz      |
| Connection: Q               | QuickConnect  |
| Mounting: Su                | urface, Wall  |
| Lifetime [h]:               | 80: 100 000h  |
| Color: Da                   | ark Grey      |
| Length [mm]:                | 77mm          |
| Height [mm]:                | 85mm          |
| Width [mm]:                 | 40mm          |
| Weight [kg]:                | ,8kg          |