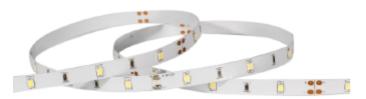

## **LED-Strips RGB+W**

Choose between colored or white light (2700K). This is a RGB LED-strip of hight quality. 5 meter length per strip. For outdoor use we have a IP68 version available. We recommend using aluminium profile for best cooling and look. Please look at accessories for drivers.