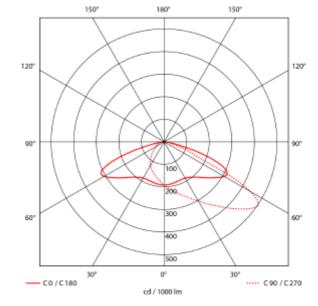

Coxa is a top quality LED wall pack designed for outdoor areas lighting and courtyard illumination. With Asymmetrical light distribution, Coxa is good to replace 250W Metal Halide lamps. With powder coating and sand textured housing, Coxa has good performance of corrosion-resistance. Defalt setting 70W. By using dip-switchit can be 53W/35W or 21W. 21W = 3260Im 35W = 5245Im 53W = 7890Im 70W = 10050Im