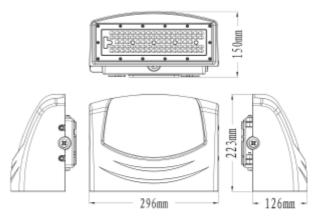

## SPECIFICATIONS

| Lightsource Type:        | LED (built in)   |
|--------------------------|------------------|
| System Power [W]:        | 70W              |
| CCT (Color Temperature): | 4000K            |
| CRI / Ra:                | 70               |
| Lumen Output:            | 10000lm          |
| Lumen LED (tc=25):       | 11000lm          |
| Beam Angle:              | Asymmetric       |
| Lens (Diffuser):         | Clear            |
| Dimming:                 | None             |
| System Voltage [V]:      | 230V 50Hz        |
| Connection:              | Terminal         |
| Mounting:                | Surface, Wall    |
| Lifetime [h]:            | L80B10: 100 000h |
| Lumen/W:                 | 142lm/W          |
| MacAdam (SDCM):          | 3                |
| Color:                   | Black            |
| Length [mm]:             | 223mm            |
| Height [mm]:             | 296mm            |
| Width [mm]:              | 150mm            |
| Weight [kg]:             | 3,9kg            |
|                          |                  |