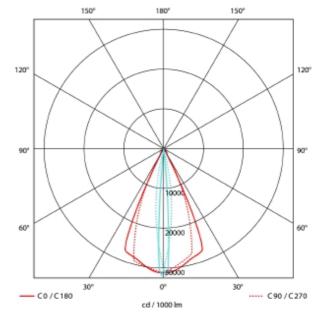

| <b>C</b> € ( | IP20 | 230V<br>50Hz |  |
|--------------|------|--------------|--|

Length [mm]:

Width [mm]:

Weight [kg]:

| SPECIFICATIONS           |                  |
|--------------------------|------------------|
| Lightsource Type:        | LED (built in)   |
| System Power [W]:        | 15W              |
| CCT (Color Temperature): | 2700K            |
| CRI / Ra:                | 97               |
| Lumen Output:            | 687lm            |
| Lumen LED (tc=25):       | 900lm            |
| Beam Angle:              | 5-60°            |
| Lens (Diffuser):         | Clear            |
| Dimming:                 | Phase-Cut        |
| System Voltage [V]:      | 230V 50Hz        |
| Connection:              | Track 1-Circuit  |
| Mounting:                | Track, Ceiling   |
| Lifetime [h]:            | L80B10: 100 000h |
| Color:                   | White            |