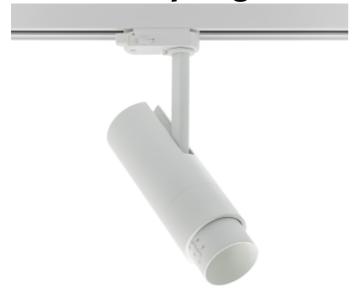

## **Zoom Mini Spotlight**

Zoom Mini is relatively small spotlight for use in track lighting systems. The unique zoom patent makes it possible to vary the beam angel between 5 - and 60 degrees making this model highly versatile. This Zoom Mini variant is available in both black and white color, 2700 and 3000 Kelvin and with phase cut dimming. The spotlight is made from robust die-cast aluminum.