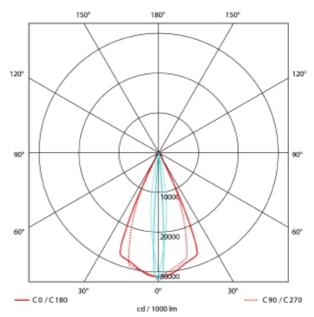

| SPECIFICATIONS           |                  |
|--------------------------|------------------|
| Lightsource Type:        | LED (built in)   |
| System Power [W]:        | 15W              |
| CCT (Color Temperature): | 3000K            |
| CRI / Ra:                | 97               |
| Lumen LED (tc=25):       | 900lm            |
| Beam Angle:              | 5-60°            |
| Lens (Diffuser):         | Clear            |
| Dimming:                 | Phase-Cut        |
| System Voltage [V]:      | 230V 50Hz        |
| Connection:              | Track 1-Circuit  |
| Mounting:                | Track, Ceiling   |
| Lifetime [h]:            | L80B10: 100 000h |
| Color:                   | Black            |
| Length [mm]:             | 261mm            |
| Width [mm]:              | 60mm             |
| Weight [kg]:             | 0,95kg           |
|                          |                  |