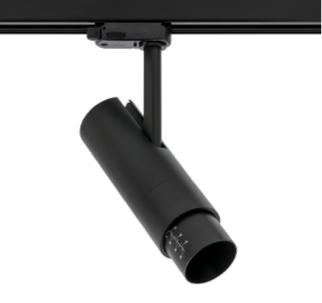

Zoom Mini is relatively small spotlight for use in track lighting systems. The unique zoom patent makes it possible to vary the beam angel between 5 - and 60 degrees making this model highly versatile. This Zoom Mini variant is available in both black and white color, 2700 and 3000 Kelvin and with phase cut dimming. The spotlight is made from robust die-cast aluminum.

| SPECIFICATIONS           |                  |
|--------------------------|------------------|
| Lightsource Type:        | LED (built in)   |
| System Power [W]:        | 15W              |
| CCT (Color Temperature): | 3000K            |
| CRI / Ra:                | 97               |
| Lumen LED (tc=25):       | 900lm            |
| Beam Angle:              | 5-60°            |
| Lens (Diffuser):         | Clear            |
| Dimming:                 | Phase-Cut        |
| System Voltage [V]:      | 230V 50Hz        |
| Connection:              | Track 1-Circuit  |
| Mounting:                | Track, Ceiling   |
| Lifetime [h]:            | L80B10: 100 000h |
| Color:                   | Black            |
| Length [mm]:             | 261mm            |
| Width [mm]:              | 60mm             |
| Weight [kg]:             | 0,95kg           |
|                          |                  |