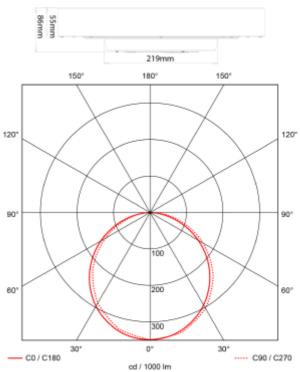

## **Galactic C**

| <ul><li>В В В</li></ul>  |                                    |
|--------------------------|------------------------------------|
| SPECIFICATIONS           |                                    |
| Lightsource Type:        | LED (built in)                     |
| System Power [W]:        | 40W                                |
| CCT (Color Temperature): | 2700-3000K                         |
| CRI / Ra:                | 80                                 |
| Lumen LED (tc=25):       | 4200lm                             |
| Beam Angle:              | 120°                               |
| Lens (Diffuser):         | Micropris.                         |
| Dimming:                 | DALI2                              |
| System Voltage [V]:      | 230V 50Hz                          |
| Connection:              | QuickConnect                       |
| Mounting:                | Partial-recessed, Surface, Pendant |
| Cut-out [mm]:            | Ø220-Ø250mm                        |
| Lifetime [h]:            | L80B10: 100 000h                   |
| MacAdam (SDCM):          | 3                                  |
| Color:                   | Black                              |
| Height [mm]:             | 86mm                               |
| Width [mm]:              | 400mm                              |
| Weight [kg]:             | 3,2kg                              |