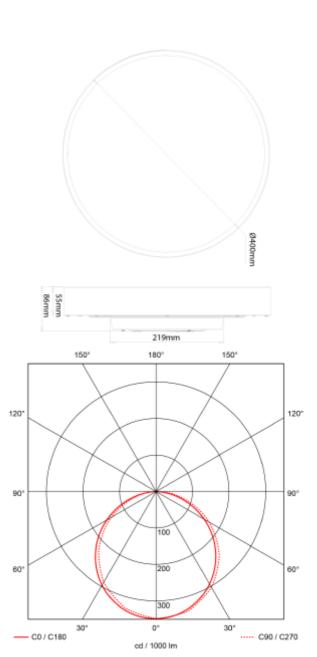

## SPECIFICATIONS

| Lightsource Type:        | LED (built in)                     |
|--------------------------|------------------------------------|
| System Power [W]:        | 40W                                |
| CCT (Color Temperature): | 2700-3000K                         |
| CRI / Ra:                | 80                                 |
| Lumen LED (tc=25):       | 4200lm                             |
| Beam Angle:              | 120°                               |
| Lens (Diffuser):         | Micropris.                         |
| Dimming:                 | DALI2                              |
| System Voltage [V]:      | 230V 50Hz                          |
| Connection:              | QuickConnect                       |
| Mounting:                | Partial-recessed, Surface, Pendant |
| Cut-out [mm]:            | Ø220-Ø250mm                        |
| Lifetime [h]:            | L80B10: 100 000h                   |
| Lumen/W:                 | 98lm/W                             |
| MacAdam (SDCM):          | 3                                  |
| Color:                   | White                              |
| Height [mm]:             | 86mm                               |
| Width [mm]:              | 400mm                              |
| Weight [kg]:             | 3,2kg                              |

Galactic C is our new series of circular lamps. Modern design combined with prismatic diffuser that gives a pleasant and comfortable light. Galactic has several mounting options, recessed, semi-recessed, surface mounted or suspended. Choose between 2700K and 3000K (dip-switch) with dircet light or direct / indirect light. Galactic is delivered in size: Ø400mm, Ø600mm, Ø800mm and 1000mm.