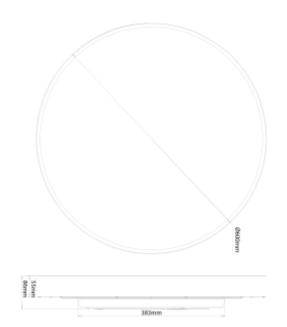

## SPECIFICATIONS

| Lightsource Type:        | LED (built in)                     |
|--------------------------|------------------------------------|
| System Power [W]:        | 60W                                |
| CCT (Color Temperature): | 2700-3000K                         |
| CRI / Ra:                | 80                                 |
| Lumen LED (tc=25):       | 6400lm                             |
| Beam Angle:              | 120°                               |
| Lens (Diffuser):         | Micropris.                         |
| Dimming:                 | DALI2                              |
| System Voltage [V]:      | 230V 50Hz                          |
| Connection:              | QuickConnect                       |
| Mounting:                | Partial-recessed, Surface, Pendant |
| Cut-out [mm]:            | Ø385-Ø415mm                        |
| Lifetime [h]:            | L80B10: 100 000h                   |
| MacAdam (SDCM):          | 3                                  |
| Color:                   | Black                              |
| Height [mm]:             | 86mm                               |
| Width [mm]:              | 600mm                              |
| Weight [kg]:             | 6,9kg                              |