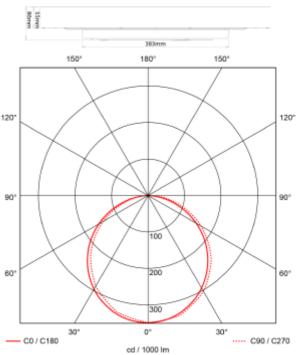

## **Galactic C**

| SPECIFICATIONS           |                                    |
|--------------------------|------------------------------------|
| Lightsource Type:        | LED (built in)                     |
| System Power [W]:        | 60W                                |
| CCT (Color Temperature): | 2700-3000K                         |
| CRI / Ra:                | 80                                 |
| Lumen LED (tc=25):       | 6400lm                             |
| Beam Angle:              | 120°                               |
| Lens (Diffuser):         | Micropris.                         |
| Dimming:                 | DALI2                              |
| System Voltage [V]:      | 230V 50Hz                          |
| Connection:              | QuickConnect                       |
| Mounting:                | Partial-recessed, Surface, Pendant |
| Cut-out [mm]:            | Ø385-Ø415mm                        |
| Lifetime [h]:            | L80B10: 100 000h                   |
| MacAdam (SDCM):          | 3                                  |
| Color:                   | White                              |
| Height [mm]:             | 86mm                               |
| Width [mm]:              | 600mm                              |
| Weight [kg]:             | 6,9kg                              |
|                          |                                    |

Galactic C is our new series of circular lamps. Modern design combined with prismatic diffuser that gives a pleasant and comfortable light. Galactic has several mounting options, recessed, semi-recessed, surface mounted or suspended. Choose between 2700K and 3000K (dip-switch) with direct light or direct / indirect light. Galactic is delivered in size: Ø400mm, Ø600mm, Ø800mm and 1000mm.