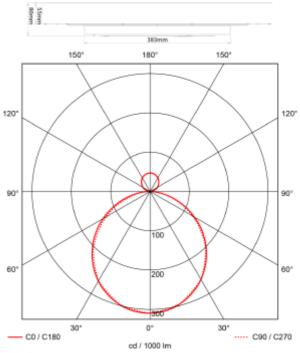

## **Galactic C**

| SPECIFICATIONS           |                                    |
|--------------------------|------------------------------------|
| Lightsource Type:        | LED (built in)                     |
| System Power [W]:        | 60W                                |
| CCT (Color Temperature): | 2700-3000K                         |
| CRI / Ra:                | 80                                 |
| Lumen Output:            | 5900lm                             |
| Lumen LED (tc=25):       | 6400lm                             |
| Beam Angle:              | 120°                               |
| Lens (Diffuser):         | Micropris.                         |
| Dimming:                 | DALI2                              |
| System Voltage [V]:      | 230V 50Hz                          |
| Connection:              | QuickConnect                       |
| Mounting:                | Partial-recessed, Surface, Pendant |
| Cut-out [mm]:            | Ø385-Ø415mm                        |
| Lifetime [h]:            | L80B10: 100 000h                   |
| MacAdam (SDCM):          | 3                                  |
| Color:                   | Black                              |
| Height [mm]:             | 86mm                               |
| Width [mm]:              | 600mm                              |
| Weight [kg]:             | 6,9kg                              |