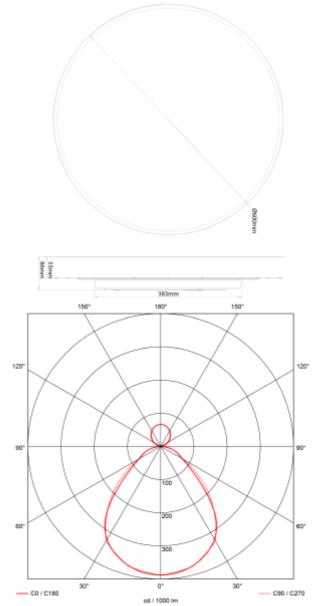

## **Galactic C**

| SPECIFICATIONS           |                                    |
|--------------------------|------------------------------------|
| Lightsource Type:        | LED (built in)                     |
| System Power [W]:        | 60W                                |
| CCT (Color Temperature): | 2700-3000K                         |
| CRI / Ra:                | 80                                 |
| Lumen Output:            | 5900lm                             |
| Lumen LED (tc=25):       | 6400lm                             |
| Beam Angle:              | 120°                               |
| Lens (Diffuser):         | Micropris.                         |
| Dimming:                 | DALI2                              |
| System Voltage [V]:      | 230V 50Hz                          |
| Connection:              | QuickConnect                       |
| Mounting:                | Partial-recessed, Surface, Pendant |
| Cut-out [mm]:            | Ø385-Ø415mm                        |
| Lifetime [h]:            | L80B10: 100 000h                   |
| MacAdam (SDCM):          | 3                                  |
| Color:                   | White                              |
| Height [mm]:             | 86mm                               |
| Width [mm]:              | 600mm                              |
| Weight [kg]:             | 6,9kg                              |