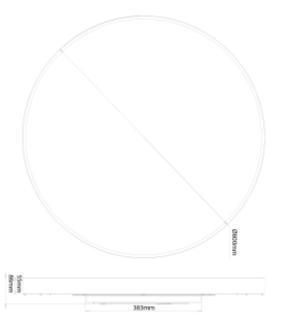

## **Galactic C**

| SPECIFICATIONS           |                                    |
|--------------------------|------------------------------------|
| Lightsource Type:        | LED (built in)                     |
| System Power [W]:        | 80W                                |
| CCT (Color Temperature): | 2700-3000K                         |
| CRI / Ra:                | 80                                 |
| Lumen LED (tc=25):       | 7400lm                             |
| Beam Angle:              | 120°                               |
| Lens (Diffuser):         | Micropris.                         |
| Dimming:                 | DALI2                              |
| System Voltage [V]:      | 230V 50Hz                          |
| Connection:              | QuickConnect                       |
| Mounting:                | Partial-recessed, Surface, Pendant |
| Cut-out [mm]:            | Ø385-Ø415mm                        |
| Lifetime [h]:            | L80B10: 100 000h                   |
| MacAdam (SDCM):          | 3                                  |
| Color:                   | Black                              |
| Height [mm]:             | 86mm                               |
| Width [mm]:              | 800mm                              |
| Weight [kg]:             | 11kg                               |