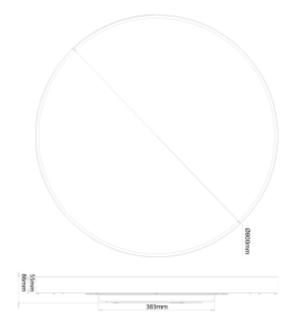

## SPECIFICATIONS

| Lightsource Type:        | LED (built in)                     |
|--------------------------|------------------------------------|
| System Power [W]:        | 80W                                |
| CCT (Color Temperature): | 2700-3000K                         |
| CRI / Ra:                | 80                                 |
| Lumen LED (tc=25):       | 7400lm                             |
| Beam Angle:              | 120°                               |
| Lens (Diffuser):         | Micropris.                         |
| Dimming:                 | DALI2                              |
| System Voltage [V]:      | 230V 50Hz                          |
| Connection:              | QuickConnect                       |
| Mounting:                | Partial-recessed, Surface, Pendant |
| Cut-out [mm]:            | Ø385-Ø415mm                        |
| Lifetime [h]:            | L80B10: 100 000h                   |
| MacAdam (SDCM):          | 3                                  |
| Color:                   | White                              |
| Height [mm]:             | 86mm                               |
| Width [mm]:              | 800mm                              |
| Weight [kg]:             | 11kg                               |

Galactic C is our new series of circular lamps. Modern design combined with prismatic diffuser that gives a pleasant and comfortable light. Galactic has several mounting options, recessed, semi-recessed, surface mounted or suspended. Choose between 2700K and 3000K (dip-switch) with dircet light or direct / indirect light. Galactic is delivered in size: Ø400mm, Ø600mm, Ø800mm and 1000mm.