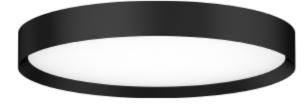

Galactic C is our new series of circular lamps. Modern design combined with prismatic diffuser that gives a pleasant and comfortable light. Galactic has several mounting options, recessed, semi-recessed, surface mounted or suspended. Choose between 2700K and 3000K (dip-switch) with dircet light or direct / indirect light. Galactic is delivered in size: Ø400mm, Ø600mm, Ø800mm and 1000mm