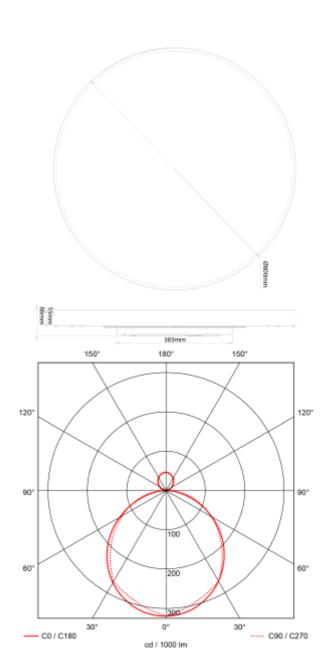

## SPECIFICATIONS

| Lightsource Type:        | LED (built in)                     |
|--------------------------|------------------------------------|
| System Power [W]:        | 80W                                |
| CCT (Color Temperature): | 2700-3000K                         |
| CRI / Ra:                | 80                                 |
| Lumen Output:            | 7121lm                             |
| Lumen LED (tc=25):       | 7800lm                             |
| Beam Angle:              | 120°                               |
| Lens (Diffuser):         | Micropris.                         |
| Dimming:                 | DALI2                              |
| System Voltage [V]:      | 230V 50Hz                          |
| Connection:              | QuickConnect                       |
| Mounting:                | Partial-recessed, Surface, Pendant |
| Cut-out [mm]:            | Ø385-Ø415mm                        |
| Lifetime [h]:            | L80B10: 100 000h                   |
| Lumen/W:                 | 95lm/W                             |
| MacAdam (SDCM):          | 3                                  |
| Color:                   | Black                              |
| Height [mm]:             | 86mm                               |
| Width [mm]:              | 800mm                              |
| Weight [kg]:             | 11kg                               |
|                          |                                    |