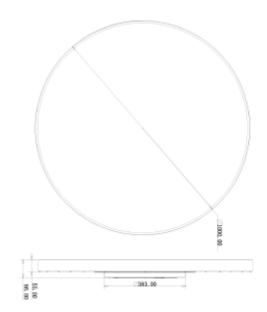

## SPECIFICATIONS

| Lightsource Type:        | LED (built in)                     |
|--------------------------|------------------------------------|
| System Power [W]:        | 100W                               |
| CCT (Color Temperature): | 2700-3000K                         |
| CRI / Ra:                | 80                                 |
| Lumen LED (tc=25):       | 9000lm                             |
| Beam Angle:              | 120°                               |
| Lens (Diffuser):         | Micropris.                         |
| Dimming:                 | DALI2                              |
| System Voltage [V]:      | 230V 50Hz                          |
| Connection:              | QuickConnect                       |
| Mounting:                | Partial-recessed, Surface, Pendant |
| Cut-out [mm]:            | Ø385-Ø415mm                        |
| Lifetime [h]:            | L80B10: 100 000h                   |
| MacAdam (SDCM):          | 3                                  |
| Color:                   | White                              |
| Height [mm]:             | 86mm                               |
| Width [mm]:              | 1000mm                             |
| Weight [kg]:             | 16kg                               |