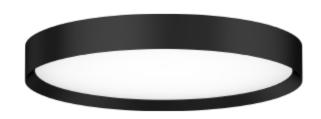

## **Galactic C**

Galactic C is our new series of circular lamps. Modern design combined with prismatic diffuser that gives a pleasant and comfortable light. Galactic has several mounting options, recessed, semi-recessed, surface mounted or suspended. Choose between 2700K and 3000K (dip-switch) with direct light or direct / indirect light. Galactic is delivered in size: Ø400mm, Ø600mm, Ø800mm and 1000mm.