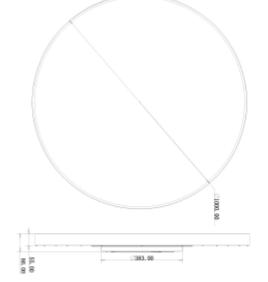

| SPECIFICATIONS           |                                    |
|--------------------------|------------------------------------|
| Lightsource Type:        | LED (built in)                     |
| System Power [W]:        | 100W                               |
| CCT (Color Temperature): | 2700-3000K                         |
| CRI / Ra:                | 80                                 |
| Lumen LED (tc=25):       | 9400lm                             |
| Beam Angle:              | 120°                               |
| Lens (Diffuser):         | Micropris.                         |
| Dimming:                 | DALI2                              |
| System Voltage [V]:      | 230V 50Hz                          |
| Connection:              | QuickConnect                       |
| Mounting:                | Partial-recessed, Surface, Pendant |
| Cut-out [mm]:            | Ø385-Ø415mm                        |
| Lifetime [h]:            | L80B10: 100 000h                   |
| MacAdam (SDCM):          | 3                                  |
| Color:                   | Black                              |
| Height [mm]:             | 86mm                               |
| Width [mm]:              | 1000mm                             |
| Weight [kg]:             | 16kg                               |