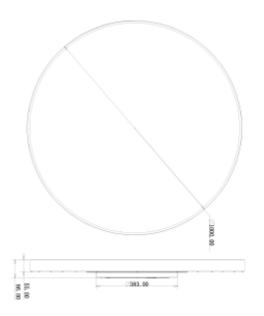

## **Galactic C**

| ~ <u></u>                |                                    |
|--------------------------|------------------------------------|
| SPECIFICATIONS           |                                    |
| Lightsource Type:        | LED (built in)                     |
| System Power [W]:        | 100W                               |
| CCT (Color Temperature): | 2700-3000K                         |
| CRI / Ra:                | 80                                 |
| Lumen LED (tc=25):       | 9400lm                             |
| Beam Angle:              | 120°                               |
| Lens (Diffuser):         | Micropris.                         |
| Dimming:                 | DALI2                              |
| System Voltage [V]:      | 230V 50Hz                          |
| Connection:              | QuickConnect                       |
| Mounting:                | Partial-recessed, Surface, Pendant |
| Cut-out [mm]:            | Ø385-Ø415mm                        |
| Lifetime [h]:            | L80B10: 100 000h                   |
| MacAdam (SDCM):          | 3                                  |
| Color:                   | White                              |
| Height [mm]:             | 86mm                               |
| Width [mm]:              | 1000mm                             |
| Weight [kg]:             | 16kg                               |