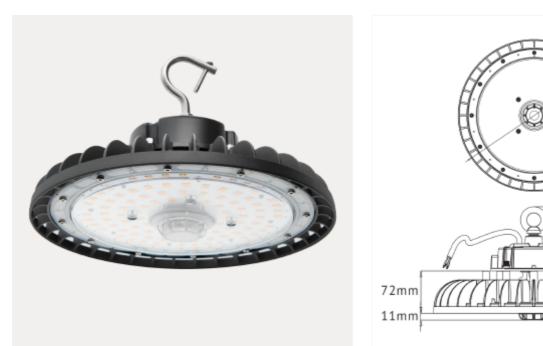

340mm

206mm

## Ufo B High Bay 240W

Ufo B high bay is absolute top-notch concerning light output and mechanical strength. The luminaire is classified accordance to the IP65 norm. This makes UFO B very suitable for use in tough conditions. The light output from the UFO B is >160 lm/W, makes this a perfect choice. Add a PIR or microwave sensor to make your light control more cost efficient. Sensor can not be used together with DALI2 version. Ufo B high Bay are delivered with 1-10W / PWM dimming or DALI2. See accessories for variable choice of lampshade and lenses.