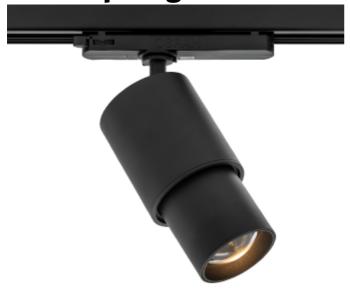

The unique zoom patent makes it possible to vary the beam angel between 6 and 60 degrees making this model highly versatile. The Zoom is available in both black and white versions and is made from robust die-cast aluminum.