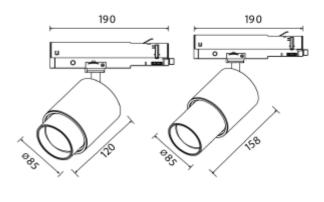

## **Zoom Spotlight**

**( €** ☐ IP20 230V 150Hz

| SPECIFICATIONS           |                  |
|--------------------------|------------------|
| Lightsource Type:        | LED (built in)   |
| CCT (Color Temperature): | 3000K            |
| CRI / Ra:                | 80               |
| Lumen LED (tc=25):       | 950lm            |
| Beam Angle:              | 6-60             |
| Lens (Diffuser):         | Clear            |
| System Voltage [V]:      | 230V 50Hz        |
| Connection:              | Track 3-Circuit  |
| Mounting:                | Track            |
| Lifetime [h]:            | L80B10: 100 000h |
| Color:                   | White            |
| Length [mm]:             | 158mm            |
| Diameter [mm]:           | 85mm             |
| Weight [kg]:             | 1kg              |