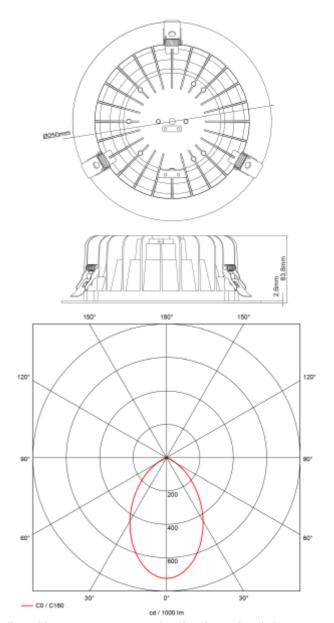

## Leila R

| SPECIFICATIONS                |                     |
|-------------------------------|---------------------|
| Lightsource Type:             | LED (built in)      |
| System Power [W]:             | 13W                 |
| CCT (Color Temperature):      | 3000K               |
| CRI / Ra:                     | 90                  |
| Lumen Output:                 | 1095lm              |
| Lumen LED (tc=25):            | 1500lm              |
| Beam Angle:                   | 70°                 |
| Lens (Diffuser):              | Opal                |
| Dimming:                      | Depending on Driver |
| System Voltage [V]:           | 230V 50Hz           |
| Connection:                   | Depending on driver |
| Mounting:                     | Recessed, Ceiling   |
| Cut-out [mm]:                 | 240mm               |
| Lifetime [h]:                 | L80B10: 100 000h    |
| Lumen/W:                      | 90lm/W              |
| MacAdam (SDCM):               | 3                   |
| Color:                        | White               |
| Height [mm]:                  | 84mm                |
| Diameter [mm]:                | 250mm               |
| To be recessed in insulation: | No                  |
|                               |                     |