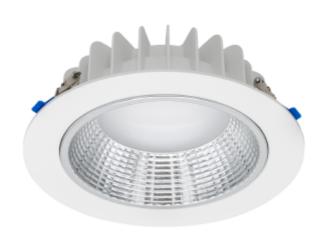

Leila R with cut out Ø240mm. Developed to change from halogen to downlight with latest LED technology. High Efficiency, easy installation. Delivered without driver. See accessories for correct driver-