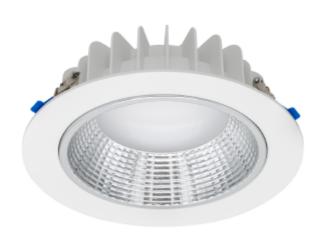

## Leila R

| SPECIFICATIONS                |                     |
|-------------------------------|---------------------|
| Lightsource Type:             | LED (built in)      |
| System Power [W]:             | 23W                 |
| CCT (Color Temperature):      | 3000K               |
| CRI / Ra:                     | 90                  |
| Lumen Output:                 | 2050lm              |
| Lumen LED (tc=25):            | 2600lm              |
| Beam Angle:                   | 70°                 |
| Lens (Diffuser):              | Opal                |
| Dimming:                      | Depending on Driver |
| System Voltage [V]:           | 230V 50Hz           |
| Connection:                   | Depending on driver |
| Mounting:                     | Recessed, Ceiling   |
| Cut-out [mm]:                 | 240-270mm           |
| Lifetime [h]:                 | L80B10: 100 000h    |
| Lumen/W:                      | 84lm/W              |
| MacAdam (SDCM):               | 3                   |
| Color:                        | White               |
| Diameter [mm]:                | 290mm               |
| To be recessed in insulation: | No                  |
|                               |                     |

Leila R with cut out Ø240-270mm. Developed to change from halogen to downlight with latest LED technology. High Efficiency, easy installation. Delivered without driver. See accessories for correct driver-