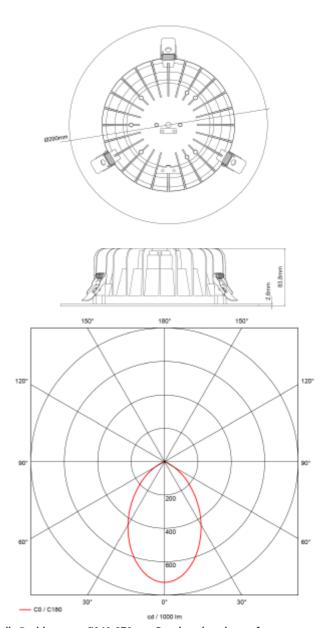

## Leila R

| SPECIFICATIONS                |                     |
|-------------------------------|---------------------|
| Lightsource Type:             | LED (built in)      |
| System Power [W]:             | 23W                 |
| CCT (Color Temperature):      | 3000K               |
| CRI / Ra:                     | 90                  |
| Lumen Output:                 | 2050lm              |
| Lumen LED (tc=25):            | 2600lm              |
| Beam Angle:                   | 70°                 |
| Lens (Diffuser):              | Opal                |
| Dimming:                      | Depending on Driver |
| System Voltage [V]:           | 230V 50Hz           |
| Connection:                   | Depending on driver |
| Mounting:                     | Recessed, Ceiling   |
| Cut-out [mm]:                 | 240-270mm           |
| Lifetime [h]:                 | L80B10: 100 000h    |
| Lumen/W:                      | 84lm/W              |
| MacAdam (SDCM):               | 3                   |
| Color:                        | White               |
| Diameter [mm]:                | 290mm               |
| To be recessed in insulation: | No                  |
|                               |                     |