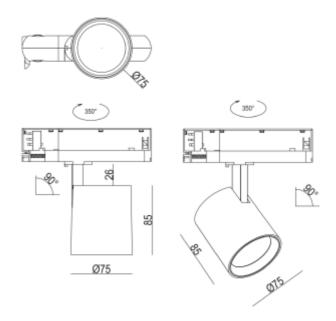

## **Rod Mini C**

| SPECIFICATIONS           |                    |
|--------------------------|--------------------|
| Lightsource Type:        | LED (built in)     |
| System Power [W]:        | 15W                |
| CCT (Color Temperature): | 2700K              |
| CRI / Ra:                | 90                 |
| Lumen Output:            | 1750lm             |
| Lumen LED (tc=25):       | 2145lm             |
| Beam Angle:              | 36°                |
| Lens (Diffuser):         | Clear              |
| Dimming:                 | None               |
| Flickerfree:             | Yes                |
| System Voltage [V]:      | 230V 50Hz          |
| Connection:              | Track 3-Circuit    |
| Mounting:                | Track, Ceiling     |
| Lifetime [h]:            | L80B10: 100 000h   |
| Lumen/W:                 | 116lm/W            |
| MacAdam (SDCM):          | 3                  |
| Color:                   | Black              |
| Height [mm]:             | 85mm               |
| Width [mm]:              | 75mm               |
| Diameter [mm]:           | 75mm               |
| Weight [kg]:             | 0,485kg            |
| Emergency light [h]:     | No Emergency light |

Rod Mini C is perfect for illuminating small areas such as walkways, stairs, or shelves to create a cozy atmosphere. With an impressive color rendering index (CRI) of over 80 and a warm color temperature of 3000K, Rod Mini C provides pleasant and atmospheric lighting with a light output of 350 lm/m and an efficiency of 80 lm/W. The product has a diameter of 75 mm, height of 85 mm, and an IP rating of IP20, making it suitable for indoor use.