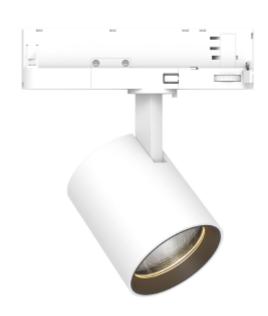

## **Rod Mini C**

| SPECIFICATIONS           |                    |
|--------------------------|--------------------|
| Lightsource Type:        | LED (built in)     |
| System Power [W]:        | 15W                |
| CCT (Color Temperature): | 2700K              |
| CRI / Ra:                | 90                 |
| Lumen Output:            | 1750lm             |
| Lumen LED (tc=25):       | 2145lm             |
| Beam Angle:              | 36°                |
| Lens (Diffuser):         | Clear              |
| Dimming:                 | None               |
| Flickerfree:             | Yes                |
| System Voltage [V]:      | 230V 50Hz          |
| Connection:              | Track 3-Circuit    |
| Mounting:                | Track, Ceiling     |
| Lifetime [h]:            | L80B10: 100 000h   |
| Lumen/W:                 | 116lm/W            |
| MacAdam (SDCM):          | 3                  |
| Color:                   | Black              |
| Height [mm]:             | 85mm               |
| Width [mm]:              | 75mm               |
| Diameter [mm]:           | 75mm               |
| Weight [kg]:             | 0,485kg            |
| Emergency light [h]:     | No Emergency light |

Rod Mini C is perfect for illuminating small areas such as walkways, stairs, or shelves to create a cozy atmosphere. With an impressive color rendering index (CRI) of over 80 and a warm color temperature of 3000K, Rod Mini C provides pleasant and atmospheric lighting with a light output of 350 lm/m and an efficiency of 80 lm/W. The product has a diameter of 75 mm, height of 85 mm, and an IP rating of IP20, making it suitable for indoor use.