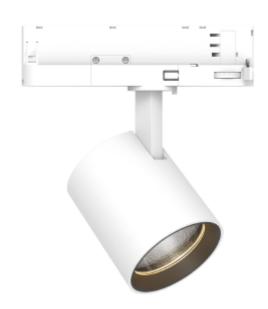

## **Rod Mini C**

| SPECIFICATIONS           |                    |
|--------------------------|--------------------|
| Lightsource Type:        | LED (built in)     |
| System Power [W]:        | 15W                |
| CCT (Color Temperature): | 2700K              |
| CRI / Ra:                | 90                 |
| Lumen Output:            | 1750lm             |
| Lumen LED (tc=25):       | 2145lm             |
| Beam Angle:              | 36°                |
| Lens (Diffuser):         | Clear              |
| Dimming:                 | None               |
| Flickerfree:             | Yes                |
| System Voltage [V]:      | 230V 50Hz          |
| Connection:              | Track 3-Circuit    |
| Mounting:                | Track, Ceiling     |
| Lifetime [h]:            | L80B10: 100 000h   |
| Lumen/W:                 | 116lm/W            |
| MacAdam (SDCM):          | 3                  |
| Color:                   | White              |
| Height [mm]:             | 85mm               |
| Width [mm]:              | 75mm               |
| Diameter [mm]:           | 75mm               |
| Weight [kg]:             | 0,485kg            |
| Emergency light [h]:     | No Emergency light |
|                          |                    |

Rod Mini C is perfect for illuminating small areas such as walkways, stairs, or shelves to create a cozy atmosphere. With an impressive color rendering index (CRI) of over 80 and a warm color temperature of 3000K, Rod Mini C provides pleasant and atmospheric lighting with a light output of 350 lm/m and an efficiency of 80 lm/W. The product has a diameter of 75 mm, height of 85 mm, and an IP rating of IP20, making it suitable for indoor use.