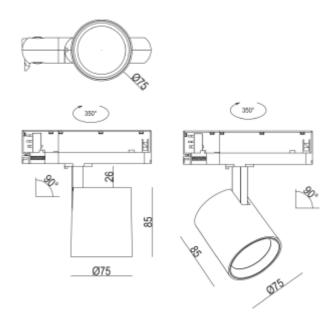

## **Rod Mini C**

| SPECIFICATIONS           |                    |
|--------------------------|--------------------|
| Lightsource Type:        | LED (built in)     |
| System Power [W]:        | 15W                |
| CCT (Color Temperature): | 2700K              |
| CRI / Ra:                | 90                 |
| Lumen Output:            | 1750lm             |
| Lumen LED (tc=25):       | 2145lm             |
| Beam Angle:              | 36°                |
| Lens (Diffuser):         | Clear              |
| Dimming:                 | None               |
| Flickerfree:             | Yes                |
| System Voltage [V]:      | 230V 50Hz          |
| Connection:              | Track 3-Circuit    |
| Mounting:                | Track, Ceiling     |
| Lifetime [h]:            | L80B10: 100 000h   |
| Lumen/W:                 | 116lm/W            |
| MacAdam (SDCM):          | 3                  |
| Color:                   | White              |
| Height [mm]:             | 85mm               |
| Width [mm]:              | 75mm               |
| Diameter [mm]:           | 75mm               |
| Weight [kg]:             | 0,485kg            |
| Emergency light [h]:     | No Emergency light |
|                          |                    |

Rod Mini C is perfect for illuminating small areas such as walkways, stairs, or shelves to create a cozy atmosphere. With an impressive color rendering index (CRI) of over 80 and a warm color temperature of 3000K, Rod Mini C provides pleasant and atmospheric lighting with a light output of 350 lm/m and an efficiency of 80 lm/W. The product has a diameter of 75 mm, height of 85 mm, and an IP rating of IP20, making it suitable for indoor use.