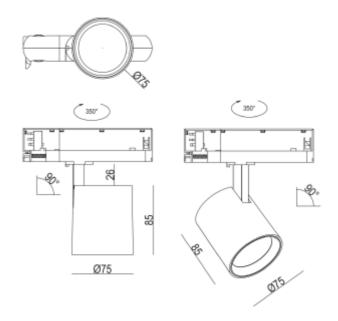

## **Rod Mini C**

| SPECIFICATIONS           |                    |
|--------------------------|--------------------|
| Lightsource Type:        | LED (built in)     |
| System Power [W]:        | 15W                |
| CCT (Color Temperature): | 3000K              |
| CRI / Ra:                | 90                 |
| Lumen Output:            | 1800lm             |
| Lumen LED (tc=25):       | 2189lm             |
| Beam Angle:              | 20°                |
| Lens (Diffuser):         | Clear              |
| Dimming:                 | None               |
| Flickerfree:             | Yes                |
| System Voltage [V]:      | 230V 50Hz          |
| Connection:              | Track 3-Circuit    |
| Mounting:                | Track, Ceiling     |
| Lifetime [h]:            | L80B10: 100 000h   |
| Lumen/W:                 | 120lm/W            |
| MacAdam (SDCM):          | 3                  |
| Color:                   | Black              |
| Height [mm]:             | 85mm               |
| Width [mm]:              | 75mm               |
| Diameter [mm]:           | 75mm               |
| Weight [kg]:             | 0,485kg            |
| Emergency light [h]:     | No Emergency light |

Rod Mini C is perfect for illuminating small areas such as walkways, stairs, or shelves to create a cozy atmosphere. With an impressive color rendering index (CRI) of over 80 and a warm color temperature of 3000K, Rod Mini C provides pleasant and atmospheric lighting with a light output of 350 lm/m and an efficiency of 80 lm/W. The product has a diameter of 75 mm, height of 85 mm, and an IP rating of IP20, making it suitable for indoor use.