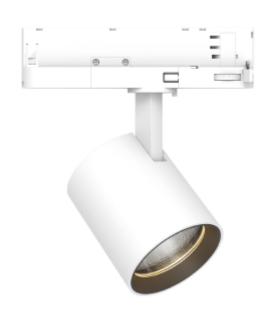

## **Rod Mini C**

| SPECIFICATIONS           |                    |
|--------------------------|--------------------|
| Lightsource Type:        | LED (built in)     |
| System Power [W]:        | 15W                |
| CCT (Color Temperature): | 3000K              |
| CRI / Ra:                | 90                 |
| Lumen Output:            | 1800lm             |
| Lumen LED (tc=25):       | 2189lm             |
| Beam Angle:              | 20°                |
| Lens (Diffuser):         | Clear              |
| Dimming:                 | None               |
| Flickerfree:             | Yes                |
| System Voltage [V]:      | 230V 50Hz          |
| Connection:              | Track 3-Circuit    |
| Mounting:                | Track, Ceiling     |
| Lifetime [h]:            | L80B10: 100 000h   |
| Lumen/W:                 | 120lm/W            |
| MacAdam (SDCM):          | 3                  |
| Color:                   | Black              |
| Height [mm]:             | 85mm               |
| Width [mm]:              | 75mm               |
| Diameter [mm]:           | 75mm               |
| Weight [kg]:             | 0,485kg            |
| Emergency light [h]:     | No Emergency light |

Rod Mini C is perfect for illuminating small areas such as walkways, stairs, or shelves to create a cozy atmosphere. With an impressive color rendering index (CRI) of over 80 and a warm color temperature of 3000K, Rod Mini C provides pleasant and atmospheric lighting with a light output of 350 lm/m and an efficiency of 80 lm/W. The product has a diameter of 75 mm, height of 85 mm, and an IP rating of IP20, making it suitable for indoor use.