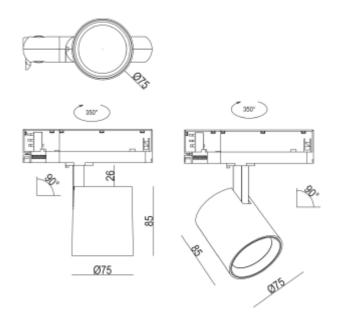

## **Rod Mini C**

| SPECIFICATIONS           |                    |
|--------------------------|--------------------|
| Lightsource Type:        | LED (built in)     |
| System Power [W]:        | 15W                |
| CCT (Color Temperature): | 3000К              |
| CRI / Ra:                | 90                 |
| Lumen Output:            | 1800lm             |
| Lumen LED (tc=25):       | 2189lm             |
| Beam Angle:              | 20°                |
| Lens (Diffuser):         | Clear              |
| Dimming:                 | None               |
| Flickerfree:             | Yes                |
| System Voltage [V]:      | 230V 50Hz          |
| Connection:              | Track 3-Circuit    |
| Mounting:                | Track, Ceiling     |
| Lifetime [h]:            | L80B10: 100 000h   |
| Lumen/W:                 | 120lm/W            |
| MacAdam (SDCM):          | 3                  |
| Color:                   | White              |
| Height [mm]:             | 85mm               |
| Width [mm]:              | 75mm               |
| Diameter [mm]:           | 75mm               |
| Weight [kg]:             | 0,485kg            |
| Emergency light [h]:     | No Emergency light |

Rod Mini C is perfect for illuminating small areas such as walkways, stairs, or shelves to create a cozy atmosphere. With an impressive color rendering index (CRI) of over 80 and a warm color temperature of 3000K, Rod Mini C provides pleasant and atmospheric lighting with a light output of 350 lm/m and an efficiency of 80 lm/W. The product has a diameter of 75 mm, height of 85 mm, and an IP rating of IP20, making it suitable for indoor use.