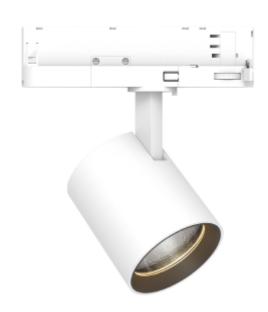

## **Rod Mini C**

| SPECIFICATIONS           |                    |
|--------------------------|--------------------|
| Lightsource Type:        | LED (built in)     |
| System Power [W]:        | 15W                |
| CCT (Color Temperature): | 3000К              |
| CRI / Ra:                | 90                 |
| Lumen Output:            | 1800lm             |
| Lumen LED (tc=25):       | 2189lm             |
| Beam Angle:              | 20°                |
| Lens (Diffuser):         | Clear              |
| Dimming:                 | None               |
| Flickerfree:             | Yes                |
| System Voltage [V]:      | 230V 50Hz          |
| Connection:              | Track 3-Circuit    |
| Mounting:                | Track, Ceiling     |
| Lifetime [h]:            | L80B10: 100 000h   |
| Lumen/W:                 | 120lm/W            |
| MacAdam (SDCM):          | 3                  |
| Color:                   | White              |
| Height [mm]:             | 85mm               |
| Width [mm]:              | 75mm               |
| Diameter [mm]:           | 75mm               |
| Weight [kg]:             | 0,485kg            |
| Emergency light [h]:     | No Emergency light |

Rod Mini C is perfect for illuminating small areas such as walkways, stairs, or shelves to create a cozy atmosphere. With an impressive color rendering index (CRI) of over 80 and a warm color temperature of 3000K, Rod Mini C provides pleasant and atmospheric lighting with a light output of 350 lm/m and an efficiency of 80 lm/W. The product has a diameter of 75 mm, height of 85 mm, and an IP rating of IP20, making it suitable for indoor use.