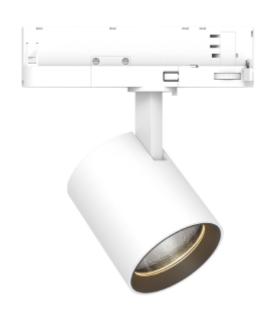

## **Rod Mini C**

| SPECIFICATIONS   |  |
|------------------|--|
|                  |  |
| LED (built in)   |  |
| 15W              |  |
| 3000K            |  |
| 90               |  |
| 1800lm           |  |
| 2189lm           |  |
| 36°              |  |
| Clear            |  |
| None             |  |
| Yes              |  |
| 230V 50Hz        |  |
| Track 3-Circuit  |  |
| Track, Ceiling   |  |
| L80B10: 100 000h |  |
| 120lm/W          |  |
| 3                |  |
| White            |  |
| 85mm             |  |
|                  |  |
| 75mm             |  |
| 75mm<br>75mm     |  |
|                  |  |
|                  |  |

Rod Mini C is perfect for illuminating small areas such as walkways, stairs, or shelves to create a cozy atmosphere. With an impressive color rendering index (CRI) of over 80 and a warm color temperature of 3000K, Rod Mini C provides pleasant and atmospheric lighting with a light output of 350 lm/m and an efficiency of 80 lm/W. The product has a diameter of 75 mm, height of 85 mm, and an IP rating of IP20, making it suitable for indoor use.