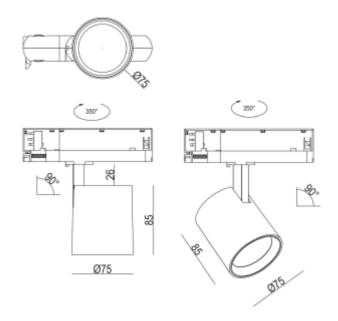

## **Rod Mini C**

| SPECIFICATIONS   |  |
|------------------|--|
|                  |  |
| LED (built in)   |  |
| 15W              |  |
| 3000K            |  |
| 90               |  |
| 1800lm           |  |
| 2189lm           |  |
| 36°              |  |
| Clear            |  |
| None             |  |
| Yes              |  |
| 230V 50Hz        |  |
| Track 3-Circuit  |  |
| Track, Ceiling   |  |
| L80B10: 100 000h |  |
| 120lm/W          |  |
| 3                |  |
| White            |  |
| 85mm             |  |
|                  |  |
| 75mm             |  |
| 75mm<br>75mm     |  |
|                  |  |
|                  |  |

Rod Mini C is perfect for illuminating small areas such as walkways, stairs, or shelves to create a cozy atmosphere. With an impressive color rendering index (CRI) of over 80 and a warm color temperature of 3000K, Rod Mini C provides pleasant and atmospheric lighting with a light output of 350 lm/m and an efficiency of 80 lm/W. The product has a diameter of 75 mm, height of 85 mm, and an IP rating of IP20, making it suitable for indoor use.