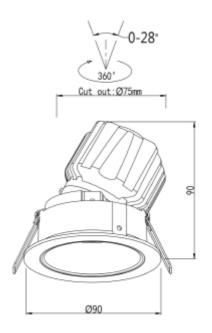

## Cilla Midi

| SPECIFICATIONS                |                     |
|-------------------------------|---------------------|
| Lightsource Type:             | LED (built in)      |
| System Power [W]:             | 13W                 |
| CCT (Color Temperature):      | 2700K               |
| CRI / Ra:                     | 95                  |
| Lumen Output:                 | 1600lmlm            |
| Lumen LED (tc=25):            | 2200lm              |
| Beam Angle:                   | 30°                 |
| Lens (Diffuser):              | Lens                |
| Dimming:                      | Depending on Driver |
| Flickerfree:                  | Yes                 |
| System Voltage [V]:           | 230V 50Hz           |
| Connection:                   | Depending on driver |
| Mounting:                     | Recessed            |
| Cut-out [mm]:                 | 75-80mmmm           |
| Lifetime [h]:                 | L80B10: 100 000h    |
| Lumen/W:                      | 123lm/W             |
| UGR (<=):                     | 19                  |
| MacAdam (SDCM):               | 3                   |
| Color:                        | Black               |
| Length [mm]:                  | 90mm                |
| Height [mm]:                  | 91mm                |
| Width [mm]:                   | 90mm                |
| Diameter [mm]:                | 90mm                |
| Weight [kg]:                  | 0,38kg              |
| Emergency light [h]:          | No Emergency light  |
| To be recessed in insulation: | No                  |
|                               |                     |

Cilla Midi is an elegant and functional downlight, perfect for hotels or restaurants. It provides comfortable and atmospheric lighting with low glare, thanks to its high color rendering index of CRI 95 and a warm color temperature of 2700K or 3000K. With a recessed light source, it creates an inviting ambiance that highlights details. With a compact design measuring 90mm in diameter and 91mm in height, Cilla Midi integrates seamlessly into any room. Its IP44 rating ensures that the lamp is both dust and splash-resistant, making it ideal for various applications. Designed for recessed installation, it is supplied without a driver, which must be purchased separately. For added flexibility, you can choose between front rings in three different colors to match your interior style.