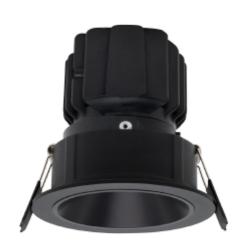

Cilla Midi is an elegant and functional downlight, perfect for hotels or restaurants. It provides comfortable and atmospheric lighting with low glare, thanks to its high color rendering index of CRI 95 and a warm color temperature of 2700K or 3000K. With a recessed light source, it creates an inviting ambiance that highlights details. With a compact design measuring 90mm in diameter and 91mm in height, Cilla Midi integrates seamlessly into any room. Its IP44 rating ensures that the lamp is both dust and splash-resistant, making it ideal for various applications. Designed for recessed installation, it is supplied without a driver, which must be purchased separately. For added flexibility, you can choose between front rings in three different colors to match your interior style.

Cilla Midi the perfect combination of design, functionality, and quality.