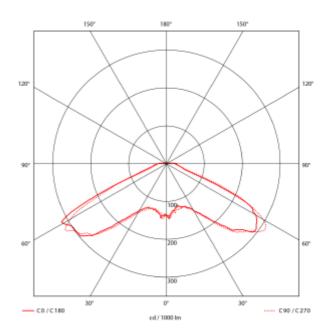

## Mika29 Pole

| SPECIFICATIONS           |                   |
|--------------------------|-------------------|
| Lightsource Type:        | LED (replaceable) |
| System Power [W]:        | 30W               |
| CCT (Color Temperature): | 4000K             |
| CRI / Ra:                | 80                |
| Lumen Output:            | 4050lm            |
| Lumen LED (tc=25):       | 4400lm            |
| Beam Angle:              | 140°              |
| Lens (Diffuser):         | Clear             |
| Dimming:                 | None              |
| Flickerfree:             | Yes               |
| System Voltage [V]:      | 230V 50Hz         |
| Connection:              | Cable 6m          |
| Lifetime [h]:            | L80B10: 100 000h  |
| Lumen/W:                 | 135lm/W           |
| MacAdam (SDCM):          | 4                 |
| Color:                   | Antracite         |
| Length [mm]:             | 500mm             |
| Height [mm]:             | 523mm             |
| Width [mm]:              | 500mm             |
| Diameter [mm]:           | 500mm             |
| Weight [kg]:             | 8,4kg             |
|                          |                   |