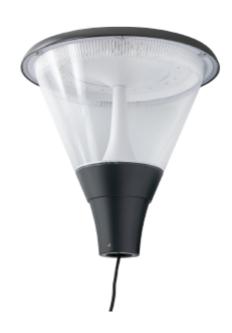

## Mika29 Pole

| SPECIFICATIONS           |                   |
|--------------------------|-------------------|
| Lightsource Type:        | LED (replaceable) |
| System Power [W]:        | 30W               |
| CCT (Color Temperature): | 4000K             |
| CRI / Ra:                | 80                |
| Lumen Output:            | 4050lm            |
| Lumen LED (tc=25):       | 4400lm            |
| Beam Angle:              | 140°              |
| Lens (Diffuser):         | Clear             |
| Dimming:                 | None              |
| Flickerfree:             | Yes               |
| System Voltage [V]:      | 230V 50Hz         |
| Connection:              | Cable 6m          |
| Lifetime [h]:            | L80B10: 100 000h  |
| Lumen/W:                 | 135lm/W           |
| MacAdam (SDCM):          | 4                 |
| Color:                   | Antracite         |
| Length [mm]:             | 500mm             |
| Height [mm]:             | 523mm             |
| Width [mm]:              | 500mm             |
| Diameter [mm]:           | 500mm             |
| Weight [kg]:             | 8,4kg             |
|                          |                   |

The Mika29 Pole is ideal for illuminating outdoor areas such as gardens, driveways, and parking lots. It creates an inviting atmosphere while providing excellent visibility and enhanced safety. With an anthracite grey color (RAL7016) and an IP65 protection rating, it is well-protected against dust and water. Additionally, the product has an IK08 impact resistance, making it extra durable and perfect for outdoor use.