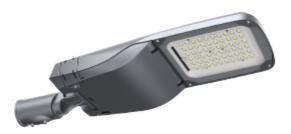

## Montana M

Montana feature an innovative, tool-free system that allows for easy replacement of the electrical compartment directly on-site. This ensures fast and efficient maintenance while significantly reducing labor costs and downtime. The sleek and aerodynamic design minimizes wind resistance, enhances reliability, and optimizes heat dissipation, resulting in an extended lifespan. Built to withstand challenging conditions such as Nordic roads and high-altitude environments, Montana deliver dependable performance even in extreme settings.

| SPECIFICATIONS           |                    |
|--------------------------|--------------------|
| Lightsource Type:        | LED (built in)     |
| System Power [W]:        | 60W                |
| CCT (Color Temperature): | 3000K              |
| CRI / Ra:                | 70                 |
| Lumen Output:            | 8400lm             |
| Lumen LED (tc=25):       | 9240lm             |
| Beam Angle:              | 156°*54°           |
| Lens (Diffuser):         | РММА               |
| Dimming:                 | None               |
| Flickerfree:             | Yes                |
| System Voltage [V]:      | 230V 50Hz          |
| Connection:              | Cable 8m           |
| Mounting:                | Mast               |
| Cut-out [mm]:            | n/amm              |
| Lifetime [h]:            | L80B10: 100 000h   |
| Lumen/W:                 | 140lm/W            |
| MacAdam (SDCM):          | 5                  |
| Color:                   | Grey               |
| Length [mm]:             | 665mm              |
| Height [mm]:             | 125mm              |
| Width [mm]:              | 250mm              |
| Diameter [mm]:           | 76mm               |
| Weight [kg]:             | 6,2kg              |
| Emergency light [h]:     | No Emergency light |