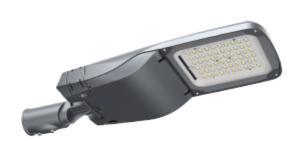

## **Montana M**

Montana feature an innovative, tool-free system that allows for easy replacement of the electrical compartment directly on-site. This ensures fast and efficient maintenance while significantly reducing labor costs and downtime. The sleek and aerodynamic design minimizes wind resistance, enhances reliability, and optimizes heat dissipation, resulting in an extended lifespan. Built to withstand challenging conditions such as Nordic roads and high-altitude environments, Montana deliver dependable performance even in extreme settings.