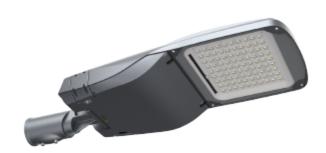

## **Montana L**

Montana feature an innovative, tool-free system that allows for easy replacement of the electrical compartment directly on-site. This ensures fast and efficient maintenance while significantly reducing labor costs and downtime. The sleek and aerodynamic design minimizes wind resistance, enhances reliability, and optimizes heat dissipation, resulting in an extended lifespan. Built to withstand challenging conditions such as Nordic roads and high-altitude environments, Montana deliver dependable performance even in extreme settings.