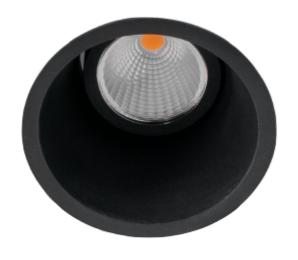

Tired of downlights giving obtrusive annoying stray light? Our Trimo range of downlights guarantees a minimum of stray light, this is accomplished by using a recessed LED light source. The Trimo range has a 18i3 connector and can be supplied with a variety of connector solutions.