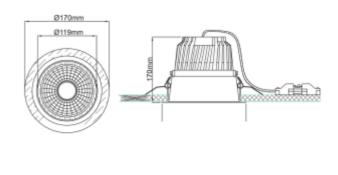

## **Trimo**

| <b>( €</b> ☐ IP20 230V 50Hz   | A** - A               |
|-------------------------------|-----------------------|
| SPECIFICATIONS                |                       |
| Lightsource Type:             | LED (built in)        |
| System Power [W]:             | 31W                   |
| CCT (Color Temperature):      | 3000K                 |
| CRI / Ra:                     | 80                    |
| Lumen Output:                 | 3750lm                |
| Lumen LED (tc=25):            | 4750lm                |
| Beam Angle:                   | 20°                   |
| Lens (Diffuser):              | Clear                 |
| Dimming:                      | None                  |
| System Voltage [V]:           | 230V 50Hz             |
| Connection:                   | 18i3 Quick connection |
| Mounting:                     | Recessed, Ceiling     |
| Cut-out [mm]:                 | Ø155mm                |
| Lifetime [h]:                 | L80B10: 60 000h       |
| Lumen/W:                      | 121lm/W               |
| Color:                        | Black                 |
| Length [mm]:                  | 170mm                 |
| Height [mm]:                  | 170mm                 |
| Width [mm]:                   | 170mm                 |
| Weight [kg]:                  | 1,4kg                 |
| To be recessed in insulation: | No                    |