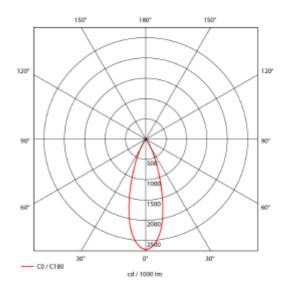

## **Trimo**

| C € D IP20 230V 50Hz          | A** - A               |
|-------------------------------|-----------------------|
| SPECIFICATIONS                |                       |
| Lightsource Type:             | LED (built in)        |
| System Power [W]:             | 31W                   |
| CCT (Color Temperature):      | 3000K                 |
| CRI / Ra:                     | 80                    |
| Lumen Output:                 | 3820lm                |
| Lumen LED (tc=25):            | 4750lm                |
| Beam Angle:                   | 30°                   |
| Lens (Diffuser):              | Clear                 |
| Dimming:                      | None                  |
| System Voltage [V]:           | 230V 50Hz             |
| Connection:                   | 18i3 Quick connection |
| Mounting:                     | Recessed, Ceiling     |
| Cut-out [mm]:                 | Ø155mm                |
| Lifetime [h]:                 | L80B10: 60 000h       |
| Lumen/W:                      | 123lm/W               |
| Color:                        | Black                 |
| Length [mm]:                  | 170mm                 |
| Height [mm]:                  | 170mm                 |
| Width [mm]:                   | 170mm                 |
| Weight [kg]:                  | 1,4kg                 |
| To be recessed in insulation: | No                    |