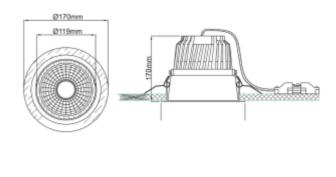

## **Trimo**

| C € D IP20 230V 50Hz          | A** - A               |
|-------------------------------|-----------------------|
| SPECIFICATIONS                |                       |
| Lightsource Type:             | LED (built in)        |
| System Power [W]:             | 31W                   |
| CCT (Color Temperature):      | 3000K                 |
| CRI / Ra:                     | 80                    |
| Lumen Output:                 | 3820lm                |
| Lumen LED (tc=25):            | 4750lm                |
| Beam Angle:                   | 30°                   |
| Lens (Diffuser):              | Clear                 |
| Dimming:                      | None                  |
| System Voltage [V]:           | 230V 50Hz             |
| Connection:                   | 18i3 Quick connection |
| Mounting:                     | Recessed, Ceiling     |
| Cut-out [mm]:                 | Ø155mm                |
| Lifetime [h]:                 | L80B10: 60 000h       |
| Lumen/W:                      | 123lm/W               |
| Color:                        | Black                 |
| Length [mm]:                  | 170mm                 |
| Height [mm]:                  | 170mm                 |
| Width [mm]:                   | 170mm                 |
| Weight [kg]:                  | 1,4kg                 |
| To be recessed in insulation: | No                    |