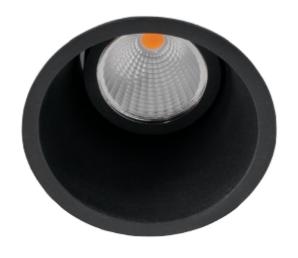

Tired of downlights giving obtrusive annoying stray light? Our Trimo range of downlights guarantees a minimum of stray light, this is accomplished by using a recessed LED light source. The Trimo range has a 18i3 connector and can be supplied with a variety of connector solutions.