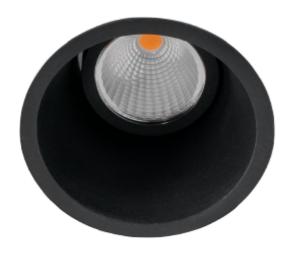

## **Trimo**

**C €** □ IP20 230V 50Hz

**SPECIFICATIONS** Lightsource Type: LED (built in) System Power [W]: 31W CCT (Color Temperature): 3000K CRI / Ra: 80 Lumen Output: 3580lm Lumen LED (tc=25): 4750lm Beam Angle: 60° Lens (Diffuser): Clear Dimming: None System Voltage [V]: 230V 50Hz Connection: 18i3 Quick connection Mounting: Recessed, Ceiling Cut-out [mm]: Ø155mm Lifetime [h]: L80B10: 60 000h Lumen/W: 116lm/W Color: Black Length [mm]: 170mm Height [mm]: 170mm Width [mm]: 170mm Weight [kg]: 1,4kg To be recessed in insulation: No

Tired of downlights giving obtrusive annoying stray light? Our Trimo range of downlights guarantees a minimum of stray light, this is accomplished by using a recessed LED light source. The Trimo range has a 18i3 connector and can be supplied with a variety of connector solutions.