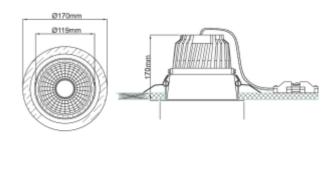

## **Trimo**

**C €** □ IP20 230V 50Hz

**SPECIFICATIONS** Lightsource Type: LED (built in) System Power [W]: 31W CCT (Color Temperature): 3000K CRI / Ra: 80 Lumen Output: 3580lm Lumen LED (tc=25): 4750lm Beam Angle: 60° Lens (Diffuser): Clear Dimming: None System Voltage [V]: 230V 50Hz Connection: 18i3 Quick connection Mounting: Recessed, Ceiling Cut-out [mm]: Ø155mm Lifetime [h]: L80B10: 60 000h Lumen/W: 116lm/W Color: Black Length [mm]: 170mm Height [mm]: 170mm Width [mm]: 170mm Weight [kg]: 1,4kg To be recessed in insulation: No