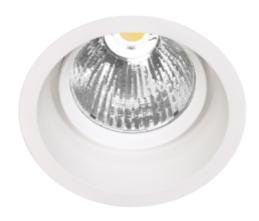

Tired of downlights giving obtrusive annoying stray light? Our Trimo range of downlights guarantees a minimum of stray light, this is accomplished by using a recessed LED light source. The Trimo range has a 18i3 connector and can be supplied with a variety of connector solutions.