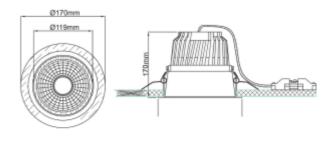

## **Trimo**

**SPECIFICATIONS** Lightsource Type: LED (built in) System Power [W]: 31W CCT (Color Temperature): 3000K CRI / Ra: 80 Lumen Output: 3580lm Lumen LED (tc=25): 4750lm Beam Angle: 60° Lens (Diffuser): Clear Dimming: None System Voltage [V]: 230V 50Hz Connection: 18i3 Quick connection Mounting: Recessed, Ceiling Cut-out [mm]: Ø155mm Lifetime [h]: L80B10: 60 000h Color: White Length [mm]: 170mm Height [mm]: 170mm Width [mm]: 170mm Weight [kg]: 1,4kg To be recessed in insulation: No