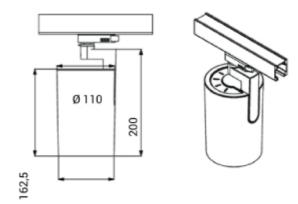

| SPECIFICATIONS           |                 |
|--------------------------|-----------------|
| Lightsource Type:        | LED (built in)  |
| System Power [W]:        | 24W             |
| CCT (Color Temperature): | 3000K           |
| CRI / Ra:                | 80              |
| Lumen LED (tc=25):       | 3650lm          |
| Beam Angle:              | 20°             |
| Lens (Diffuser):         | Clear           |
| Dimming:                 | None            |
| System Voltage [V]:      | 230V 50Hz       |
| Connection:              | Track 3-Circuit |
| Mounting:                | Track, Ceiling  |
| Color:                   | Grey            |
| Height [mm]:             | 200mm           |
| Width [mm]:              | 110mm           |