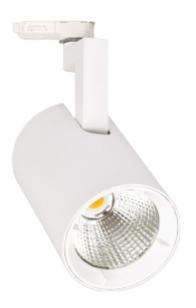

## **Ray Mini**

Ray Mini uses the possibilities created by new technology. The LED driver is mounted inside the luminare body. This gives us a slim design combined with a powerful lightoutput that can be easily adjusted in all directions to meet all needs. Ray Mini can be tilted 90 degrees and rotated 350 degrees its own axis. To create further opportunities to play with light you can mount a diffuser on the luminaire, this can be ordered separately.