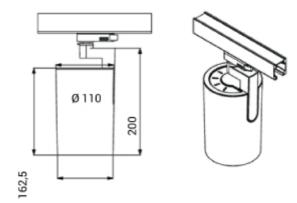

ODECIFICATIONS

| LED (built in)  |
|-----------------|
| 24W             |
| 3000K           |
| 80              |
| 3650lm          |
| 30°             |
| Clear           |
| None            |
| 230V 50Hz       |
| Track 3-Circuit |
| Track, Ceiling  |
| Grey            |
| 200mm           |
| 110mm           |
|                 |