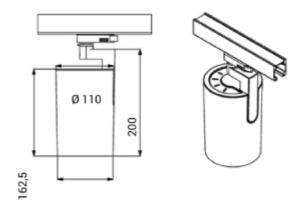

| SPECIFICATIONS           |                 |
|--------------------------|-----------------|
| Lightsource Type:        | LED (built in)  |
| System Power [W]:        | 24W             |
| CCT (Color Temperature): | 3000K           |
| CRI / Ra:                | 80              |
| Lumen LED (tc=25):       | 3650lm          |
| Beam Angle:              | 30°             |
| Lens (Diffuser):         | Clear           |
| Dimming:                 | None            |
| System Voltage [V]:      | 230V 50Hz       |
| Connection:              | Track 3-Circuit |
| Mounting:                | Track, Ceiling  |
| Color:                   | Black           |
| Height [mm]:             | 200mm           |
| Width [mm]:              | 110mm           |