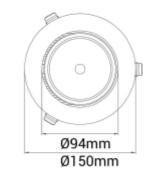

## SPECIFICATIONS

| Lightsource Type:             | LED (built in)        |
|-------------------------------|-----------------------|
| System Power [W]:             | 27W                   |
| CCT (Color Temperature):      | 3000K                 |
| CRI / Ra:                     | 80                    |
| Lumen Output:                 | 3710lm                |
| Lumen LED (tc=25):            | 4200lm                |
| Beam Angle:                   | 30°                   |
| Lens (Diffuser):              | Clear                 |
| Dimming:                      | None                  |
| System Voltage [V]:           | 230V 50Hz             |
| Connection:                   | 18i3 Quick connection |
| Mounting:                     | Recessed, Ceiling     |
| Cut-out [mm]:                 | Ø140mm                |
| Lifetime [h]:                 | L80B10: 100 000h      |
| Lumen/W:                      | 132lm/W               |
| Color:                        | White                 |
| Length [mm]:                  | 150mm                 |
| Height [mm]:                  | 112mm                 |
| Width [mm]:                   | 150mm                 |
| Weight [kg]:                  | 0,95kg                |
| To be recessed in insulation: | Not applicable        |
|                               |                       |