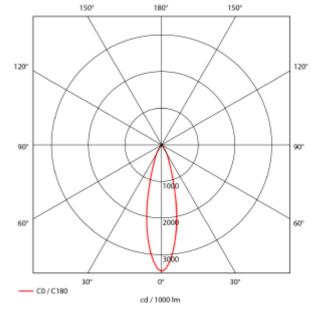

## SPECIFICATIONS

| Lightsource Type:             | LED (built in)        |
|-------------------------------|-----------------------|
| System Power [W]:             | 27W                   |
| CCT (Color Temperature):      | 3000K                 |
| CRI / Ra:                     | 80                    |
| Lumen Output:                 | 3710lm                |
| Lumen LED (tc=25):            | 4200lm                |
| Beam Angle:                   | 30°                   |
| Lens (Diffuser):              | Clear                 |
| Dimming:                      | None                  |
| System Voltage [V]:           | 230V 50Hz             |
| Connection:                   | 18i3 Quick connection |
| Mounting:                     | Recessed, Ceiling     |
| Cut-out [mm]:                 | Ø140mm                |
| Lifetime [h]:                 | L80B10: 100 000h      |
| Lumen/W:                      | 132lm/W               |
| Color:                        | White                 |
| Length [mm]:                  | 150mm                 |
| Height [mm]:                  | 112mm                 |
| Width [mm]:                   | 150mm                 |
| Weight [kg]:                  | 0,95kg                |
| To be recessed in insulation: | Not applicable        |
|                               |                       |