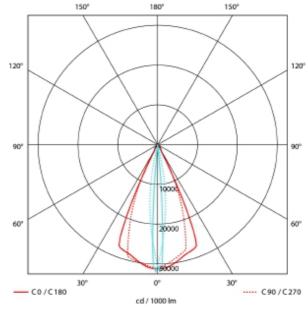

|            |      |              | ΛП |
|------------|------|--------------|----|
| <b>C</b> € | IP20 | 230V<br>50Hz |    |

| SPECIFICATIONS           |                  |
|--------------------------|------------------|
| Lightsource Type:        | LED (built in)   |
| System Power [W]:        | 15W              |
| CCT (Color Temperature): | 2700K            |
| CRI / Ra:                | 90               |
| Lumen Output:            | 687lm            |
| Lumen LED (tc=25):       | 1250lm           |
| Beam Angle:              | 5-60°            |
| Lens (Diffuser):         | Clear            |
| Dimming:                 | Phase-Cut        |
| System Voltage [V]:      | 230V 50Hz        |
| Connection:              | Track 3-Circuit  |
| Mounting:                | Track, Ceiling   |
| Lifetime [h]:            | L80B10: 100 000h |
| Color:                   | White            |
| Length [mm]:             | 261mm            |
| Width [mm]:              | 60mm             |
| Weight [kg]:             | 0,95kg           |