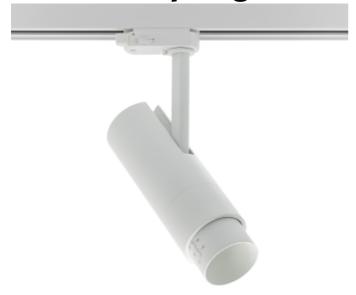

## **Zoom Mini Spotlight**

Zoom Mini is relatively small spotlight for use in track lighting systems. The unique zoom patent makes it possible to vary the beam angel between 5 - and 60 degrees making this model highly versatile. This Zoom Mini variant is available in both black and white color, 2700 and 3000 Kelvin and with phase cut dimming. The spotlight is made from robust die-cast aluminum.