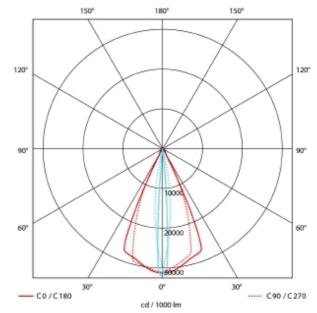

| C ∈ ( | IP20 | <b>230V</b><br>50Hz |  |
|-------|------|---------------------|--|

| SPECIFICATIONS           |                  |  |
|--------------------------|------------------|--|
| Lightsource Type:        | LED (built in)   |  |
| System Power [W]:        | 15W              |  |
| CCT (Color Temperature): | 3000K            |  |
| CRI / Ra:                | 90               |  |
| Lumen LED (tc=25):       | 1300lm           |  |
| Beam Angle:              | 5-60°            |  |
| Lens (Diffuser):         | Clear            |  |
| Dimming:                 | Phase-Cut        |  |
| System Voltage [V]:      | 230V 50Hz        |  |
| Connection:              | Track 3-Circuit  |  |
| Mounting:                | Track, Ceiling   |  |
| Lifetime [h]:            | L80B10: 100 000h |  |
| Color:                   | Black            |  |
| Length [mm]:             | 261mm            |  |
| Width [mm]:              | 60mm             |  |
| Weight [kg]:             | 0,95kg           |  |