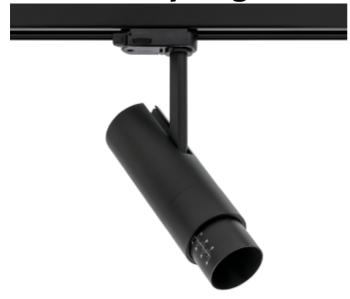

## **Zoom Mini Spotlight**

Zoom Mini is relatively small spotlight for use in track lighting systems. The unique zoom patent makes it possible to vary the beam angel between 5 - and 60 degrees making this model highly versatile. This Zoom Mini variant is available in both black and white color, 2700 and 3000 Kelvin and with phase cut dimming. The spotlight is made from robust die-cast aluminum.