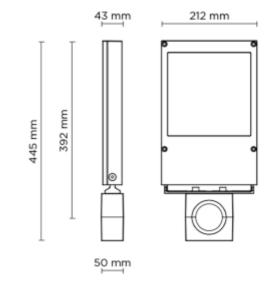

| IP65 | 230V<br>50Hz |
|------|--------------|
|      |              |

Г

| SPECIFICATIONS |
|----------------|

| System Power [W]:        | 36W       |
|--------------------------|-----------|
| CCT (Color Temperature): | 4000K     |
| CRI / Ra:                | 80        |
| Dimming:                 | None      |
| System Voltage [V]:      | 230V 50Hz |
| Connection:              | Cable 5m  |
| Mounting:                | Mast      |
| Color:                   | Dark Grey |
| Length [mm]:             | 445mm     |
| Height [mm]:             | 43mm      |
| Width [mm]:              | 212mm     |
| Weight [kg]:             | 3kg       |