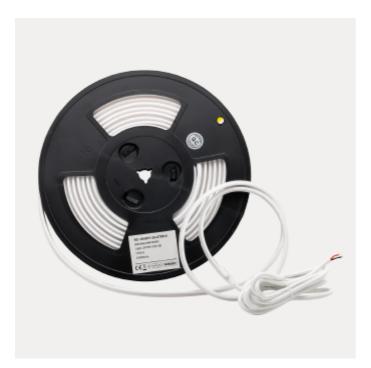

## (Copy) (Copy) LED Strip SOB 13W/m

The Led Strip SOB provides perfectly even and pleasant light without visible dots or spots, creating an atmosphere that is both inviting and functional. The LED strip boasts high lumens per watt, allowing for flexible installation so you can customize the lighting according to your needs and preferences. With 3-step MacAdam color consistency, you can be confident that our light remains stable and uniform over time. Choose between 2700K, 3000K, or 4000K. This LED strip has a beam angle of 150° and CRI 90, rendering colors in a natural and accurate manner. Choose between IP20 or IP65 variants for both indoor and outdoor use.