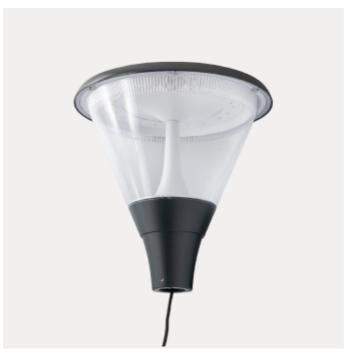

## Mika29 Pole

The Mika29 Pole is ideal for illuminating outdoor areas such as gardens, driveways, and parking lots. It creates an inviting atmosphere while providing excellent visibility and enhanced safety. With an anthracite grey color (RAL7016) and an IP65 protection rating, it is well-protected against dust and water. Additionally, the product has an IK08 impact resistance, making it extra durable and perfect for outdoor use.