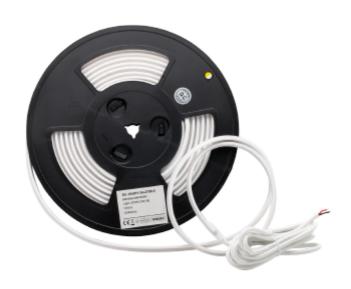

## (Copy) LED Strip SOB 13W/m

The Led Strip SOB provides perfectly even and pleasant light without visible dots or spots, creating an atmosphere that is both inviting and functional. The LED strip boasts high lumens per watt, allowing for flexible installation so you can customize the lighting according to your needs and preferences. With 3-step MacAdam color consistency, you can be confident that our light remains stable and uniform over time. Choose between 2700K, 3000K, or 4000K. This LED strip has a beam angle of 150° and CRI 90, rendering colors in a natural and accurate manner. Choose between IP20 or IP65 variants for both indoor and outdoor use. Available in 5 and 10 meter lengths.