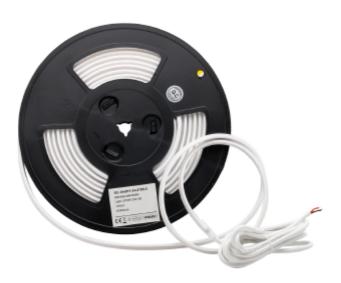

PRODUCT SHEET (Copy) (Copy) LED Strip SOB 13W/m Art. no: SC-106011-24-RGBW-3000-5

## (Copy) (Copy) LED Strip SOB 13W/m

The Led Strip SOB provides perfectly even and pleasant light without visible dots or spots, creating an atmosphere that is both inviting and functional. The LED strip boasts high lumens per watt, allowing for flexible installation so you can customize the lighting according to your needs and preferences. With 3-step MacAdam color consistency, you can be confident that our light remains stable and uniform over time. Choose between 2700K, 3000K, or 4000K. This LED strip has a beam angle of 150° and CRI 90, rendering colors in a natural and accurate manner. Choose between IP20 or IP65 variants for both indoor and outdoor use.

## 

| SPECIFICATIONS           |                     |
|--------------------------|---------------------|
| CCT (Color Temperature): | RGB+3000K           |
| CRI / Ra:                | 90                  |
| Color Code:              | RGBW                |
| Lumen Output [lm/ m]:    | 960lm/m             |
| Efficiacy [lm/ W]:       | 68lm/w              |
| MacAdam (SDCM):          | 3                   |
| Beam Angle:              | 150°                |
| LED pr. meter:           | 252                 |
| System Voltage [V]:      | 24VDC               |
| System Power [W/m]:      | 14                  |
| Dimming:                 | Depending on Driver |
| Mounting:                | Adhesive tape       |
| Heat sink needed:        | No                  |
| Connection:              | Cable 2m            |
| Cuttable [mm]:           | 55.56mm             |
| Max. length [m]:         | 5m                  |
| Ingress Protection:      | IP67                |
| Lifetime [h]:            | 50 000h             |
| Color:                   | White               |
| Length:                  | 5000mm              |
| Height:                  | 10mm                |
| Width:                   | 9,5mm               |
| Max width Led Strip :    | 8mm                 |