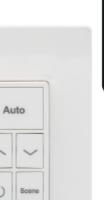

## **NWC Wall Switch**

Switch for Norlux Wireless Connect. This is a versatile, battery-powered Bluetooth wireless switch that provides seamless control of Norlux Wireless Connect devices. It offers various functions, such as ON/OFF, DIM+/DIM- for light adjustment, AUTO for automatic control, and three customizable scenes. Additionally, the switch can function as a remote control, allowing you to operate your Norlux Wireless Connect system from anywhere within the wireless range, ensuring reliable and secure Bluetooth communication. Bluetooth 5.0 network technology allows the switch to connect to one or more light groups via the Norlux Wireless Connect app. Powered by a single CR2032 battery.