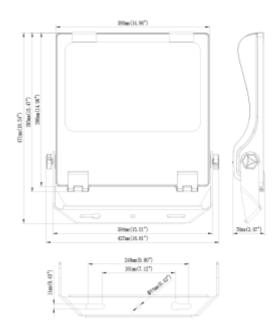

## SPECIFICATIONS

| Lightsource Type:        | LED (built in)   |
|--------------------------|------------------|
| System Power [W]:        | 300/225/150/90W  |
| CCT (Color Temperature): | 4000K            |
| CRI / Ra:                | 70               |
| Lumen Output:            | 44200lm          |
| Lumen LED (tc=25):       | 46000lm          |
| Beam Angle:              | 55x125           |
| Lens (Diffuser):         | Lens             |
| Dimming:                 | None             |
| Flickerfree:             | Yes              |
| System Voltage [V]:      | 230V 50Hz        |
| Connection:              | Cable 1.5m       |
| Mounting:                | Wall             |
| Lifetime [h]:            | L80B10: 100 000h |
| Lumen/W:                 | 147lm/W          |
| MacAdam (SDCM):          | 5                |
| Color:                   | Black            |
| Length [mm]:             | 471mm            |
| Height [mm]:             | 427mm            |
| Width [mm]:              | 78mm             |
| Weight [kg]:             | 8,1kg            |
|                          |                  |