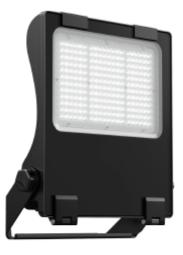

## lota G2

lota G2 is a highly cost-effective floodlight that comes with a power switch in various sizes, equipped with front clips for easy access to the dip switch. It is equipped with asymmetric optics that make it ideal for a variety of applications. For post mounting, a mounting bracket can be purchased separately. With a solid IP rating of IP66, it is perfect for outdoor use in various environments.