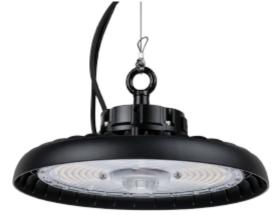

## **Ufo T High Bay**

The Ufo T High Bay is ideal for commercial areas such as warehouses, workshops, and industrial halls. This LED fixture comes with a power switch, allowing you to easily set the desired output.

The Ufo T High Bay is both durable and energy-efficient. It has an IP65 rating for good protection against dust and water splashes. The fixture is available in various sizes and has a robust construction with an IK08 safety rating.